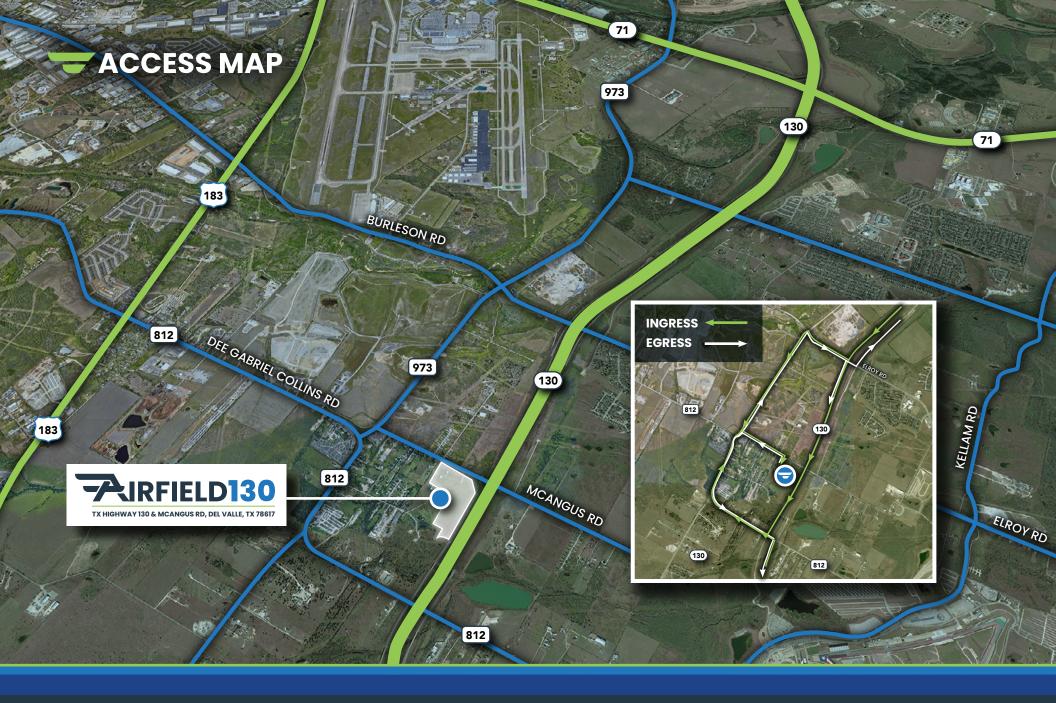

### **PROPERTY HIGHLIGHTS & ADVANTAGES**

Airfield 130 is strategically located on US-130 with unmatched visibility and is part of the legacy southeast Austin industrial submarket. Airfield 130 brings over 439,000 SF of Class A space to a submarket that lacks available entitled land and existing Class A product. The property consists of four logistics buildings and will service tenants in the southeast, 130 corridor, and greater Austin market.

WITHIN LEGACY SOUTHEAST SUBMARKET

DIVISIBLE TO 15,000 SF

**MOVE-IN READY** SPEC OFFICES

**UNMATCHED** US-130 VISIBILITY

**PREMIER** CONNECTIVITY TO TESLA, ABIA, US-130, HWY 183, BURLESON RD.

TOTAL BUILDING SF: 439,350 SF