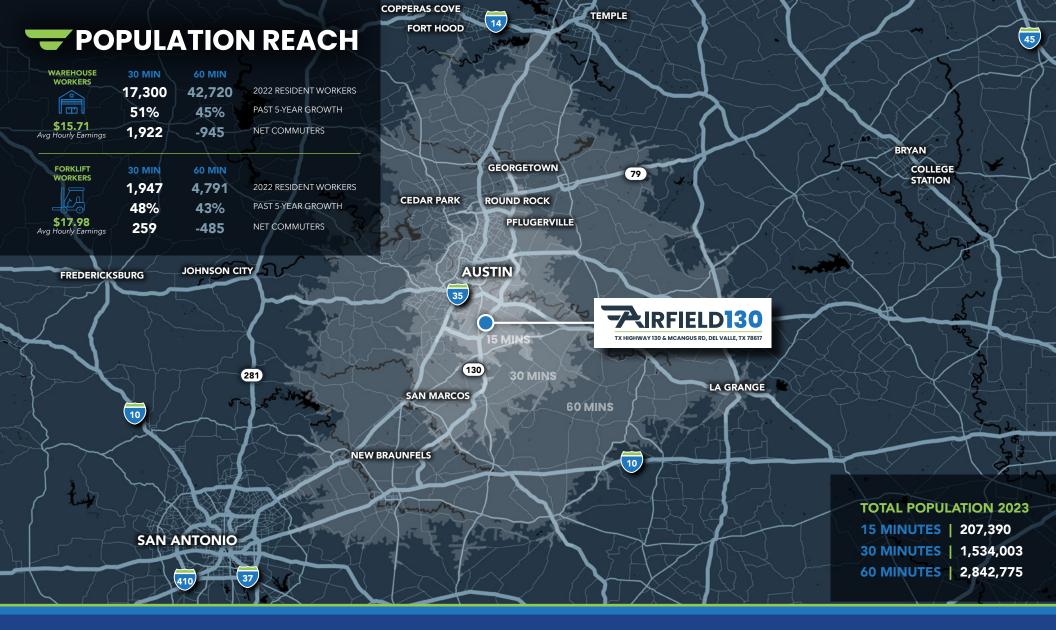

### **PROPERTY HIGHLIGHTS & ADVANTAGES**

Airfield 130 is strategically located on US-130 with unmatched visibility and is part of the legacy southeast Austin industrial submarket. Airfield 130 brings over 439,000 SF of Class A space to a submarket that lacks available entitled land and existing Class A product. The property consists of four logistics buildings and will service tenants in the southeast, 130 corridor, and greater Austin market.

WITHIN LEGACY SOUTHEAST SUBMARKET

DIVISIBLE TO 15,000 SF

**MOVE-IN READY** SPEC OFFICES

**UNMATCHED** US-130 VISIBILITY

**PREMIER** CONNECTIVITY TO TESLA, ABIA, US-130, HWY 183, BURLESON RD.

TOTAL BUILDING SF: 439,350 SF