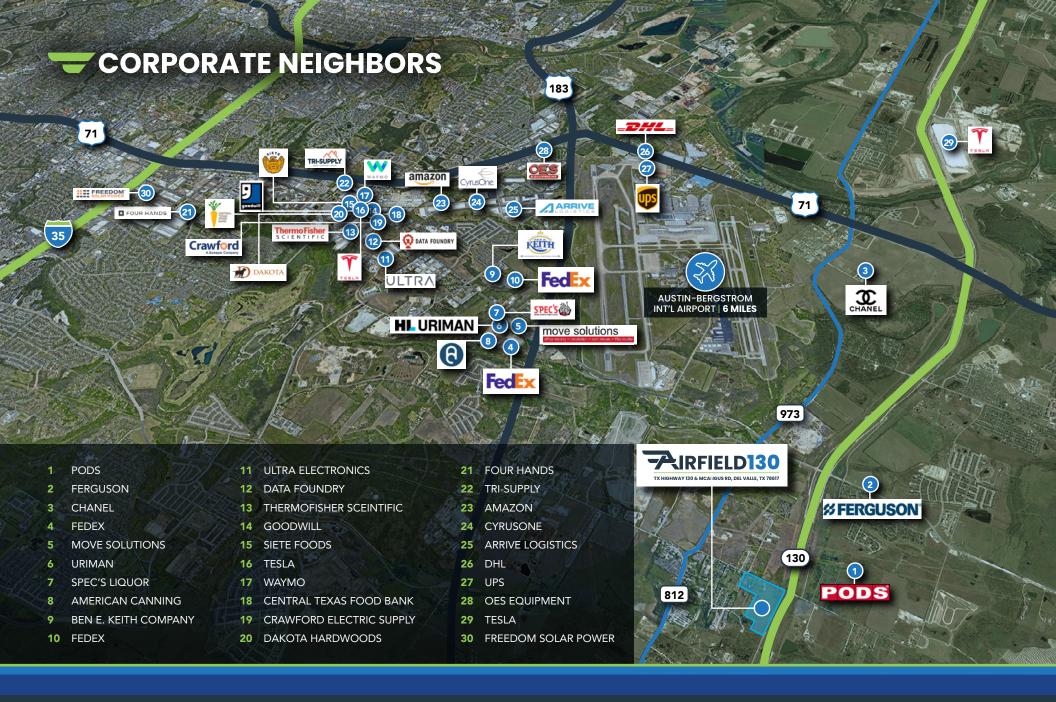

### **PROPERTY HIGHLIGHTS & ADVANTAGES**

Airfield 130 is strategically located on US-130 with unmatched visibility and is part of the legacy southeast Austin industrial submarket. Airfield 130 brings over 439,000 SF of Class A space to a submarket that lacks available entitled land and existing Class A product. The property consists of four logistics buildings and will service tenants in the southeast, 130 corridor, and greater Austin market.

WITHIN LEGACY SOUTHEAST SUBMARKET

DIVISIBLE TO 15,000 SF

**MOVE-IN READY** SPEC OFFICES

**UNMATCHED** US-130 VISIBILITY

**PREMIER** CONNECTIVITY TO TESLA, ABIA, US-130, HWY 183, BURLESON RD.

TOTAL BUILDING SF: 439,350 SF