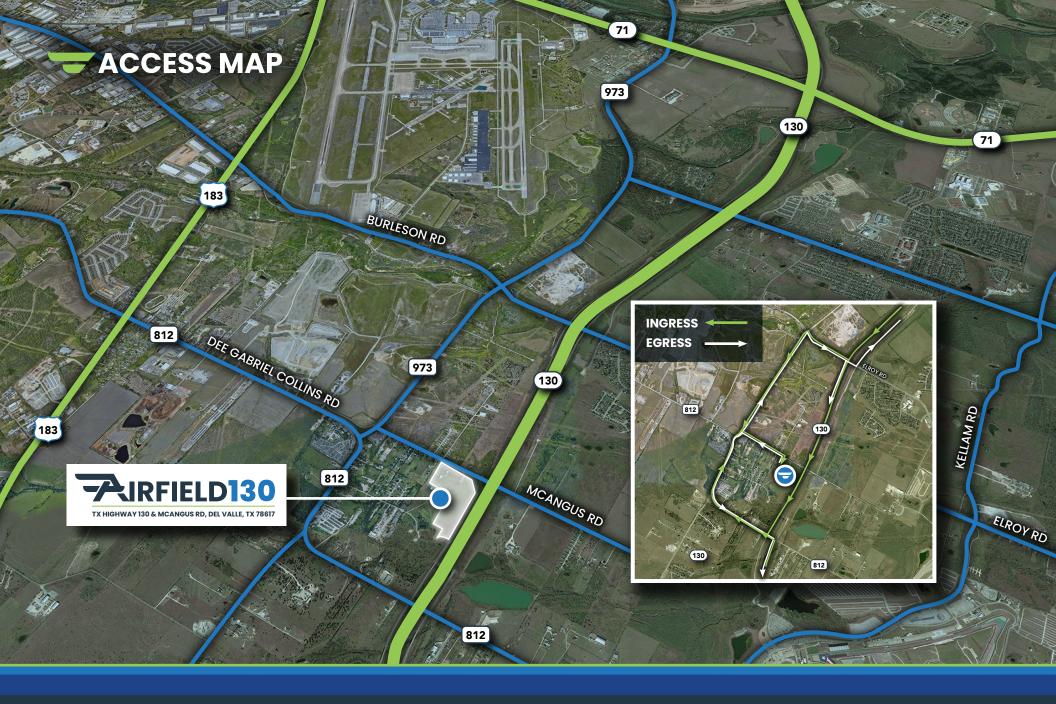

### WITHIN LEGACY SOUTHEAST SUBMARKET

DIVISIBLE TO 15,000 SF

**MOVE-IN READY** SPEC OFFICES

**UNMATCHED** US-130 VISIBILITY

**PREMIER** CONNECTIVITY TO TESLA, ABIA, US-130, HWY 183, BURLESON RD.

TOTAL BUILDING SF: 439,350 SF