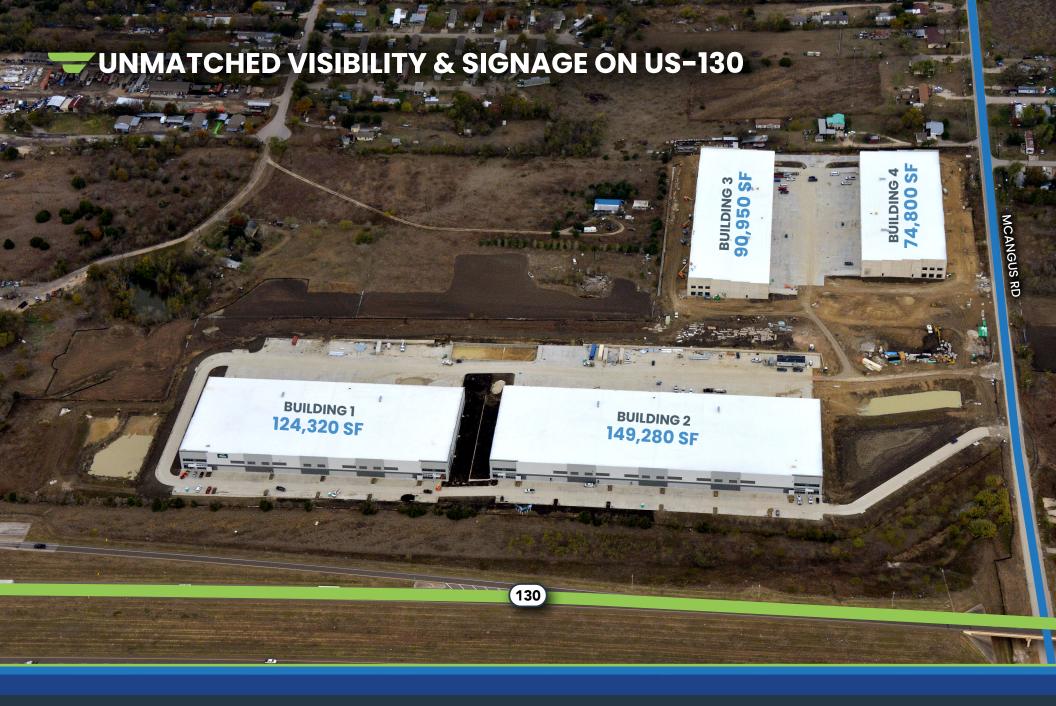

## **PROPERTY HIGHLIGHTS & ADVANTAGES**

Airfield 130 is strategically located on US-130 with unmatched visibility and is part of the legacy southeast Austin industrial submarket. Airfield 130 brings over 439,000 SF of Class A space to a submarket that lacks available entitled land and existing Class A product. The property consists of four logistics buildings and will service tenants in the southeast, 130 corridor, and greater Austin market.

### WITHIN LEGACY SOUTHEAST SUBMARKET

DIVISIBLE TO 15,000 SF

**MOVE-IN READY** SPEC OFFICES

**UNMATCHED** US-130 VISIBILITY

**PREMIER** CONNECTIVITY TO TESLA, ABIA, US-130, HWY 183, BURLESON RD.

TOTAL BUILDING SF: 439,350 SF

AVERAGE PARKING RATIO: 1.31/1,000 SF

SITE ACREAGE: 34.5 AC

DEP PROVIDENCE

WILL BOST +1 512 917 5850

Patrinelv

BUILDING 3

**BUILDING 2** 

149,280 SF