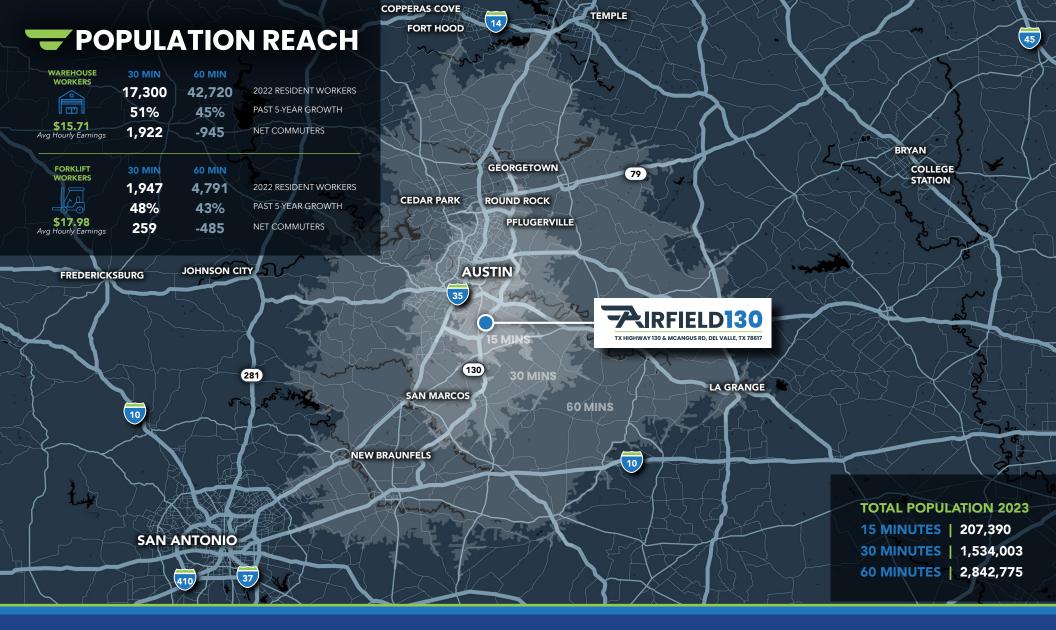

## **PROPERTY HIGHLIGHTS & ADVANTAGES**

Airfield 130 is strategically located on US-130 with unmatched visibility and is part of the legacy southeast Austin industrial submarket. Airfield 130 brings over 439,000 SF of Class A space to a submarket that lacks available entitled land and existing Class A product. The property consists of four logistics buildings and will service tenants in the southeast, 130 corridor, and greater Austin market.

### WITHIN LEGACY SOUTHEAST SUBMARKET

DIVISIBLE TO 15,000 SF

**MOVE-IN READY** SPEC OFFICES

**UNMATCHED** US-130 VISIBILITY

**PREMIER** CONNECTIVITY TO TESLA, ABIA, US-130, HWY 183, BURLESON RD.

TOTAL BUILDING SF: 439,350 SF

AVERAGE PARKING RATIO: 1.31/1,000 SF

SITE ACREAGE: 34.5 AC

DEP PROVIDENCE

WILL BOST +1 512 917 5850

Patrinelv

BUILDING 3

**BUILDING 2** 

149,280 SF