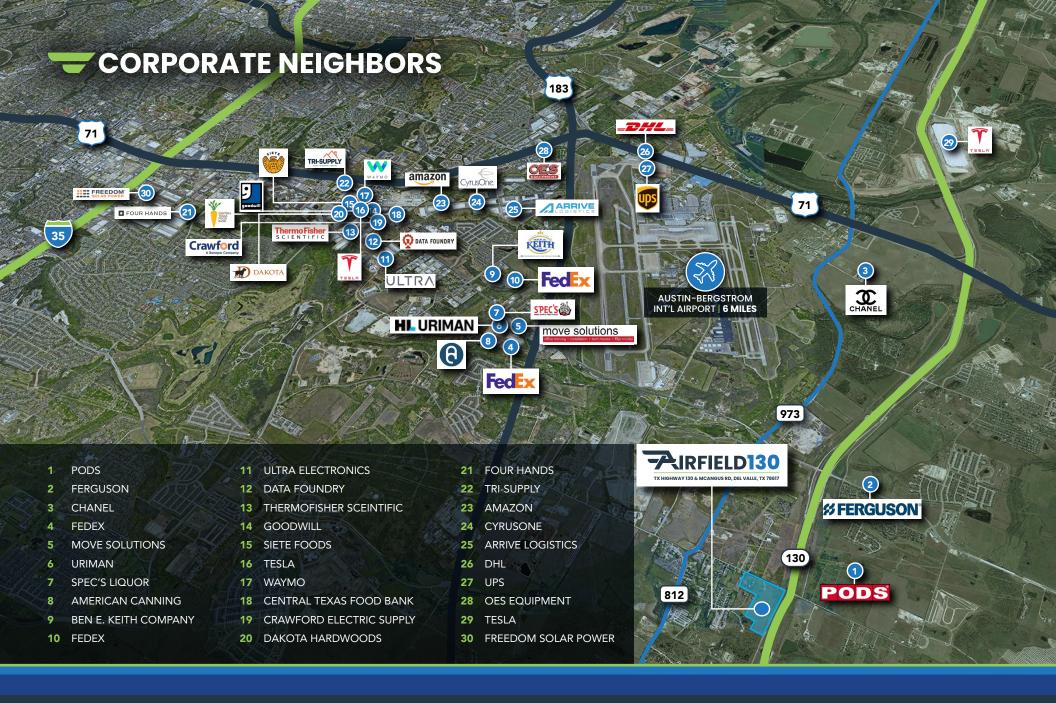

### WITHIN LEGACY SOUTHEAST SUBMARKET

DIVISIBLE TO 15,000 SF

**MOVE-IN READY** SPEC OFFICES

**UNMATCHED** US-130 VISIBILITY

**PREMIER** CONNECTIVITY TO TESLA, ABIA, US-130, HWY 183, BURLESON RD.

TOTAL BUILDING SF: 439,350 SF