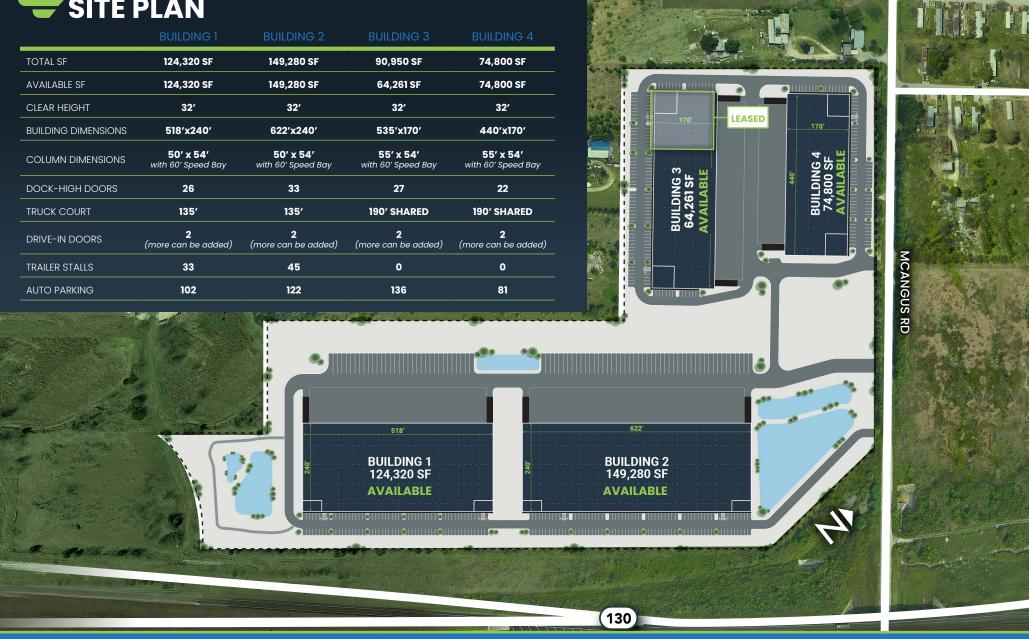

r, and greater Austin market.

### WITHIN LEGACY SOUTHEAST SUBMARKET

DIVISIBLE TO 15,000 SF

**MOVE-IN READY** SPEC OFFICES

**UNMATCHED** US-130 VISIBILITY

**PREMIER** CONNECTIVITY TO TESLA, ABIA, US-130, HWY 183, BURLESON RD.

TOTAL BUILDING SF: 439,350 SF

AVERAGE PARKING RATIO: 1.31/1,000 SF

SITE ACREAGE: 34.5 AC



DEP PROVIDENCE

WILL BOST +1 512 917 5850



Patrinelv

BUILDING 3

**BUILDING 2** 

149,280 SF

REALTERM

**MO GREEN** 

+1 512 484 8917 mo.green@kbcadvisors.com

TREY BLASINGAME +1 404 790 7105 trey.blasingame@kbcadvisors.com will.bost@kbcadvisors.com



**MO GREEN** 

+1 512 484 8917 mo.green@kbcadvisors.com **TREY BLASINGAME** +1 404 790 7105 trey.blasingame@kbcadvisors.com WILL BOST +1 512 917 5850 will.bost@kbcadvisors.com



Patrinely

REALTERM

## **SITE PLAN**



#### **MO GREEN**

+1 512 484 8917 mo.green@kbcadvisors.com

## **TREY BLASINGAME**

+1 404 790 7105 trey.blasingame@kbcadvisors.com

**WILL BOST** +1 512 917 5850 will.bost@kbcadvisors.com



Patrinely

REALTERM



**MO GREEN** +1 512 484 8917 mo.green@kbcadvisors.com TREY BLASINGAME +1 404 790 7105

trey.blasingame@kbcadvisors.com

**WILL BOST** +1 512 917 5850 will.bost@kbcadvisors.com



REALTERM

Patrinely



#### **MO GREEN**

+1 512 484 8917 mo.green@kbcadvisors.com

#### TREY BLASINGAME

+1 404 790 7105 trey.blasingame@kbcadvisors.com WILL BOST +1 512 917 5850 will.bost@kbcadvisors.com



REALTERM

Patrinely



#### MO GREEN +1 512 484 8917 mo.green@kbcadvisors.com

#### **TREY BLASINGAME** +1 404 790 7105 trey.blasingame@kbcadvisors.com

WILL BOST +1 512 917 5850 will.bost@kbcad